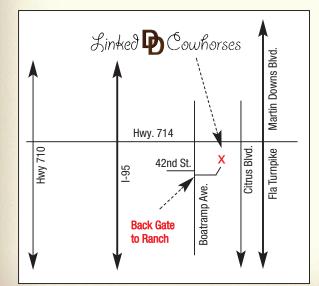

## **Please Use Boatramp Road Entrance**

#### DEBBIE HENDRY

Home 772-781-4359 Cell 772-260-9502

ENTRANCE: 4181 Boatramp Rd., 1 Road West of Citrus Blvd. on Hwy 714